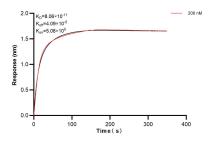

Biolayer interferometry (BLI) kinetic assay of 82188-4-PBS against Human CD44 was performed. The affinity constant is 80.6 pM.