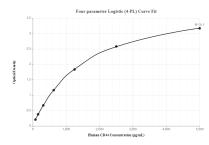

## Selected Validation Data

Four parameter Lagistie (4 PL). Curve Fit

Sandwich ELISA standard curve of MP00033-1, CD44 Recombinant Matched Antibody Pair, PBS Only. Capture antibody: 82188-3-PBS. Detection antibody: 82188-4-PBS. Standard: Ag8143. Range: 78-5000 pg/mL Sandwich ELISA standard curve of MP00033-2, CD44 Recombinant Matched Antibody Pair, PBS Only. Capture antibody: 82188-2-PBS. Detection antibody: 82188-4-PBS. Standard: Ag8143. Range: 78-5000 pg/mL