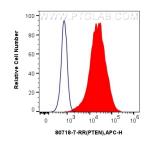

1x10^6 HeLa cells were intracellularly stained with 0.25 ug PTEN Recombinant antibody (80718-7-RR, Clone:240134F7) and APC-Conjugated Affini Pure Goat Anti-Rabbit IgG(H+L)(red), or 0.25 ug Isotype Control (blue). Cells were fixed with 4% PFA and permeabilized with Flow Cytometry Perm Buffer (PF00011-C). This data was developed using the same antibody clone with 80718-7-PBS in a different storage buffer formulation.