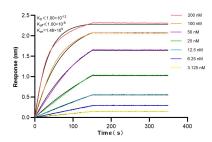

Biolayer interferometry (BLI) kinetic assays of 80718-7-RR against Human PTEN were performed. The affinity constant is below 1 pM.