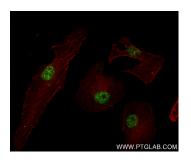

## **Selected Validation Data**

Immunofluorescent analysis of (4% PFA) fixed HeLa cells using PTEN antibody (80718-7-RR, Clone: 240134F7) at dilution of 1:300 and Coralite® 488-Conjugated AffiniPure Goat Anti-Mouse IgG(H+L) (SA00013-1), CL594-Phalloidin (red). This data was developed using the same antibody clone with 80718-7-PBS in a different storage buffer formulation.