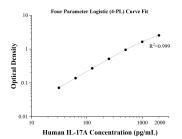

## Selected Validation Data

Sandwich ELISA standard curve of MP50004-1, IL17A Monoclonal Matched Antibody Pair, PBS Only. Capture antibody: 69021-2-PBS. Detection antibody: 69021-1-PBS. Standard: HZ-1113. Range: 31.25-2000 pg/mL