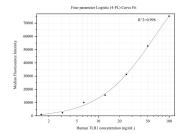

## Selected Validation Data

Cytometric bead array standard curve of MP50374-1, TLR1 Monoclonal Matched Antibody Pair, PBS Only. Capture antibody: 68940-1-PBS. Detection antibody: 68940-2-PBS. Standard:Ag13858. Range: 1.563-100 ng/mL