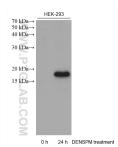

## Selected Validation Data

Untreated and DENSPM treated HEK-293 cells were subjected to SDS PAGE followed by western blot with 68928-1-Ig (SAT1 antibody) at dilution of 1:10000 incubated at room temperature for 1.5 hours. This data was developed using the same antibody clone with 68928-1-PBS in a different storage buffer formulation.