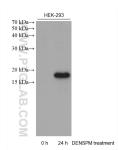

## Selected Validation Data

Untreated and DENSPM treated HEK-293 cells were subjected to SDS PAGE followed by western blot with 68928-1-lg (SAT1 antibody) at dilution of 1:10000 incubated at room temperature for 1.5 hours.