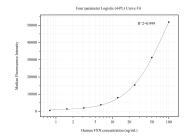

## Selected Validation Data

Cytometric bead array standard curve of MP50628-4, FXN Monoclonal Matched Antibody Pair, PBS Only. Capture antibody: 68925-7-PBS. Detection antibody: 68925-5-PBS. Standard:Ag6632. Range: 0.781-100 ng/mL