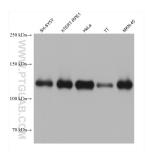

125 kDa

**Applications Tested Applications:** Positive Controls:

WB, ELISA WB: SH-SY5Y cells, hTERT-RPE1 cells, HeLa cells, TT

Species Specificity: cells, MKN-45 cells

Storage: Storage

Store at -20°C. Stable for one year after shipment.

## Selected Validation Data

Various lysates were subjected to SDS PAGE followed by western blot with 68899-1-1g (GTF2IRD1 antibody) at dilution of 1:5000 incubated at room temperature for 1.5 hours.