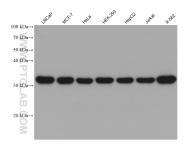

## Selected Validation Data

Various lysates were subjected to SDS PAGE followed by western blot with 68878-1-lg (MDH2 antibody) at dilution of 1:20000 incubated at room temperature for 1.5 hours. This data was developed using the same antibody clone with 68878-1-PBS in a different storage buffer formulation.