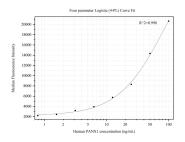

## Selected Validation Data

Cytometric bead array standard curve of MP50269-1, PANX1 Monoclonal Matched Antibody Pair, PBS Only. Capture antibody: 68873-1-PBS. Detection antibody: 68873-2-PBS. Standard:Ag33689. Range: 0.781-100 ng/mL