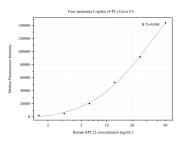

## Selected Validation Data

Cytometric bead array standard curve of MP50247-1, RPL22 Monoclonal Matched Antibody Pair, PBS Only. Capture antibody: 68854-1-PBS. Detection antibody: 68854-2-PBS. Standard:Ag30115. Range: 1.563-50 ng/mL