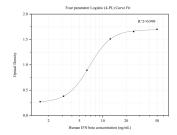

## Selected Validation Data

Sandwich ELISA standard curve of MP50087-1, IFN beta Monoclonal Matched Antibody Pair, PBS Only. Capture antibody: 68734-1-PBS. Detection antibody: HRP-conjugated 68734-2-PBS. Standard:HZ-1298. Range: 1-50ng/mL