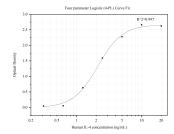

## Selected Validation Data

Sandwich ELISA standard curve of MP50049-1, IL-4 Monoclonal Matched Antibody Pair, PBS Only. Capture antibody: 68667-1-PBS. Detection antibody: 68728-2-PBS. Standard: HZ-1004. Range: 15.6-500 pg/mL