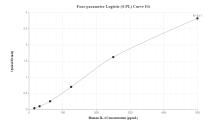

## Selected Validation Data

Sandwich ELISA standard curve of MP50049-1, IL-4 Monoclonal Matched Antibody Pair, PBS Only. Capture antibody: 68667-1-PBS. Detection antibody: 68728-2-PBS. Standard: HZ-1004. Range: 15.6-500 pg/mL