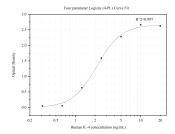

## Selected Validation Data

Sandwich ELISA standard curve of MP50010-1, IL-4 Monoclonal Matched Antibody Pair, PBS Only. Capture antibody: 68728-1-PBS. Detection antibody: HRP-conjugated 68728-2-PBS. Standard: HZ-1004. Range: 0.313-20 ng/mL