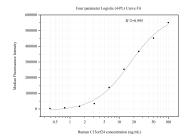

## Selected Validation Data

Cytometric bead array standard curve of MP50844-1, C15orf24 Monoclonal Matched Antibody Pair, PBS Only. Capture antibody: 68722-3-PBS. Detection antibody: 68722-4-PBS. Standard:Ag26813. Range: 0.391-100 ng/mL