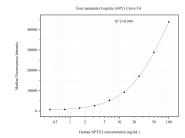

## Selected Validation Data

Cytometric bead array standard curve of MP50983-2, NPTX2 Monoclonal Matched Antibody Pair, PBS Only. Capture antibody: 68709-3-PBS. Detection antibody: 68709-4-PBS. Standard:Ag33808. Range: 0.391-100 ng/mL