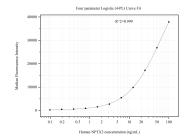

## Selected Validation Data

Cytometric bead array standard curve of MP50983-1, NPTX2 Monoclonal Matched Antibody Pair, PBS Only. Capture antibody: 68709-2-PBS. Detection antibody: 68709-3-PBS. Standard:Ag33808. Range: 0.098-100 ng/mL.