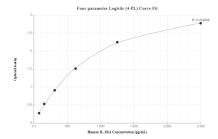

## Selected Validation Data

Sandwich ELISA standard curve of MP50073-1, IL2RA Monoclonal Matched Antibody Pair, PBS Only. Capture antibody: 68698-1-PBS. Detection antibody: 68698-2-PBS. Standard: Eg0408. Range: 78.1-2500 pg/mL