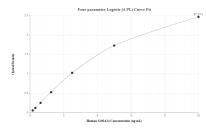

# Selected Validation Data

Sandwich ELISA standard curve of MP50082-1, S100A14 Monoclonal Matched Antibody Pair, PBS Only. Capture antibody: 68690-1-PBS. Detection antibody: 68690-2-PBS. Standard: Ag29970. Range: 0.156-10 ng/mL