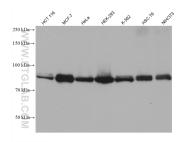

## Selected Validation Data

Various lysates were subjected to SDS PAGE followed by western blot with 68629-1-Ig (UNR; CSDE1 antibody) at dilution of 1:10000 incubated at room temperature for 1.5 hours. This data was developed using the same antibody clone with 68629-1-PBS in a different storage buffer formulation.