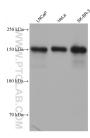

## Selected Validation Data

Various lysates were subjected to SDS PAGE followed by western blot with 68589-1-lg (TMEM132A antibody) at dilution of 1:5000 incubated at room temperature for 1.5 hours. This data was developed using the same antibody clone with 68589-1-PBS in a different storage buffer formulation.