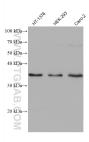

Various lysates were subjected to SDS PAGE followed by western blot with 68550-1-lg (MSX2 antibody) at dilution of 1:5000 incubated at room temperature for 1.5 hours. This data was developed using the same antibody clone with 68550-1-PBS in a different storage buffer formulation.