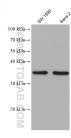

## **Selected Validation Data**

Various lysates were subjected to SDS PAGE followed by western blot with 68550-1-lg (MSX2 antibody) at dilution of 1:5000 incubated at room temperature for 1.5 hours. This data was developed using the same antibody clone with 68550-1-PBS in a different storage buffer formulation.