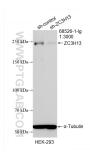

## **Selected Validation Data**

WB result of ZC3H13 antibody (68526-1-Ig; 1:3000; incubated at room temperature for 1.5 hours) with sh-Control and sh-ZC3H13 transfected HEK-293 cells. This data was developed using the same antibody clone with 68526-1-PBS in a different storage buffer formulation.