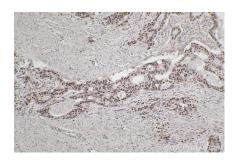

Immunohistochemical analysis of paraffinembedded human stomach cancer tissue slide using 68526-1-lg (ZC3H13 antibody) at dilution of 1:2000 (under 10x lens). Heat mediated antigen retrieval with Tris-EDTA buffer (pH 9.0). This data was developed using the same antibody clone with 68526-1-PBS in a different storage buffer formulation.