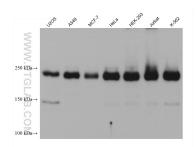

Various lysates were subjected to SDS PAGE followed by western blot with 68526-1-lg (ZC3H13 antibody) at dilution of 1:5000 incubated at room temperature for 1.5 hours. This data was developed using the same antibody clone with 68526-1-PBS in a different storage buffer formulation.