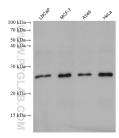

## **Selected Validation Data**

Various lysates were subjected to SDS PAGE followed by western blot with 68511-1-1g (POLR2F antibody) at dilution of 1:5000 incubated at room temperature for 1.5 hours. This data was developed using the same antibody clone with 68511-1-PBS in a different storage buffer formulation.