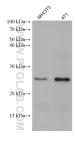

Various lysates were subjected to SDS PAGE followed by western blot with 68511-1-1g (POLR2F antibody) at dilution of 1:5000 incubated at room temperature for 1.5 hours. This data was developed using the same antibody clone with 68511-1-PBS in a different storage buffer formulation.