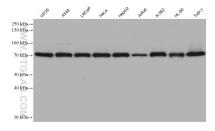

## Selected Validation Data

Various lysates were subjected to SDS PAGE followed by western blot with 68469-1-Ig (RHOT2 antibody) at dilution of 1:20000 incubated at room temperature for 1.5 hours. This data was developed using the same antibody clone with 68469-1-PBS in a different storage buffer formulation.