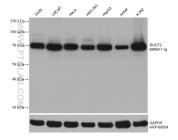

Various lysates were subjected to SDS PAGE followed by western blot with 68469-1-1g (RHOT2 antibody) at dilution of 1:10000 incubated at room temperature for 1.5 hours. The membrane was stripped and reblotted with HRP-conjugated GAPDH Monoclonal antibody (HRP-60004) as loading control. This data was developed using the same antibody clone with 68469-1-PBS in a different storage buffer formulation.