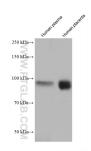

Various lysates were subjected to SDS PAGE followed by western blot with 68453-1-lg (FBLN1 antibody) at dilution of 1:10000 incubated at room temperature for 1.5 hours. This data was developed using the same antibody clone with 68453-1-PBS in a different storage buffer formulation.