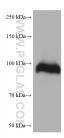

## **Selected Validation Data**

human placenta tissue were subjected to SDS PAGE followed by western blot with 68453-1-lg (FBLN1 antibody) at dilution of 1:10000 incubated at room temperature for 1.5 hours. This data was developed using the same antibody clone with 68453-1-PBS in a different storage buffer formulation.