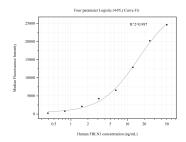

Cytometric bead array standard curve of MP50734-3, FBLN1 Monoclonal Matched Antibody Pair, PBS Only. Capture antibody: 68453-2-PBS. Detection antibody: 68453-1-PBS. Standard:Ag14249. Range: 0.391-50 ng/mL