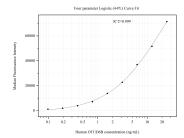

## Selected Validation Data

Cytometric bead array standard curve of MP50962-2, OTUD6B Monoclonal Matched Antibody Pair, PBS Only. Capture antibody: 68450-1-PBS. Detection antibody: 68450-3-PBS. Standard:Ag33607. Range: 0.098-25 ng/mL