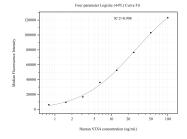

Cytometric bead array standard curve of MP51069-2, STX4 Monoclonal Matched Antibody Pair, PBS Only. Capture antibody: 68429-2-PBS. Detection antibody: 68429-4-PBS. Standard:Ag7053. Range: 0.781-100 ng/mL