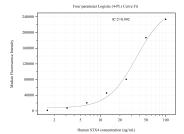

Cytometric bead array standard curve of MP51069-3, STX4 Monoclonal Matched Antibody Pair, PBS Only. Capture antibody: 68429-2-PBS. Detection antibody: 68429-5-PBS. Standard:Ag7053. Range: 1.563-100 ng/mL