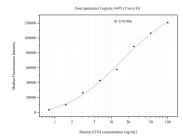

## **Selected Validation Data**

Cytometric bead array standard curve of MP51069-1, STX4 Monoclonal Matched Antibody Pair, PBS Only. Capture antibody: 68429-2-PBS. Detection antibody: 68429-3-PBS. Standard:Ag7053. Range: 0.781-100 ng/mL