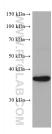

## **Selected Validation Data**

PC-3 cells were subjected to SDS PAGE followed by western blot with 68415-1-lg (PNMA1 antibody) at dilution of 1:10000 incubated at room temperature for 1.5 hours. This data was developed using the same antibody clone with 68415-1-PBS in a different storage buffer formulation.