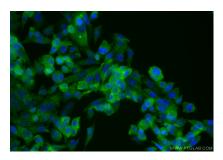

Immunofluorescent analysis of (4% PFA) fixed PC-3 cells using PNMA1 antibody (68415-1-lg, Clone: 2D8C6) at dilution of 1:800 and Coralite® 488-Conjugated Goat Anti-Mouse IgG(H+L) (SA00013-1). This data was developed using the same antibody clone with 68415-1-PBS in a different storage buffer formulation.