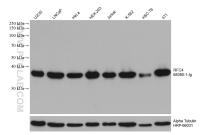

## Selected Validation Data

Various lysates were subjected to SDS PAGE followed by western blot with 68390-1-1g (RFC4 antibody) at dilution of 1:10000 incubated at room temperature for 1.5 hours. The membrane was stripped and reblotted with HRP-conjugated Alpha Tubulin Monoclonal antibody (HRP-6051) as loading control. This data was developed using the same antibody clone with 68390-1-PBS in a different storage buffer formulation.