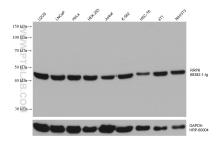

## **Selected Validation Data**

Various lysates were subjected to SDS PAGE followed by western blot with 68382-1-lg (RRP8 antibody) at dilution of 1:10000 incubated at room temperature for 1.5 hours. The membrane was stripped and reblotted with HRP-conjugated GAPDH Monoclonal antibody (HRP-60004) as loading control. This data was developed using the same antibody clone with 68382-1-PBS in a different storage buffer formulation.