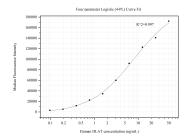

## Selected Validation Data

Cytometric bead array standard curve of MP50549-1, DLAT Monoclonal Matched Antibody Pair, PBS Only. Capture antibody: 68303-2-PBS. Detection antibody: 68303-3-PBS. Standard:Ag4226. Range: 0.098-50 ng/mL