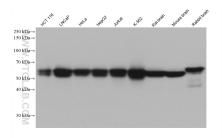

## Selected Validation Data

Various lysates were subjected to SDS PAGE followed by western blot with 68303-1-lg (DLAT antibody) at dilution of 1:20000 incubated at room temperature for 1.5 hours. This data was developed using the same antibody clone with 68303-1-PBS in a different storage buffer formulation.