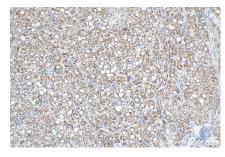

Immunohistochemical analysis of paraffinembedded human liver cancer tissue slide using 68303-1-lg (DLAT antibody) at dilution of 1:1000 (under 10x lens). Heat mediated antigen retrieval with Tris-EDTA buffer (pH 9.0). This data was developed using the same antibody clone with 68303-1-PBS in a different storage buffer formulation.