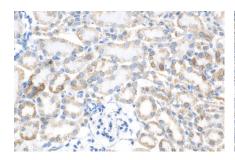

Immunohistochemical analysis of paraffinembedded mouse kidney tissue slide using 68303-1-lg (DLAT antibody) at dilution of 1:1000 (under 10x lens). Heat mediated antigen retrieval with Tris-EDTA buffer (pH 9.0). This data was developed using the same antibody clone with 68303-1-PBS in a different storage buffer formulation.