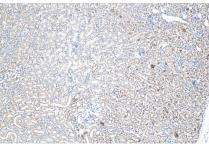

Immunohistochemical analysis of paraffinembedded mouse kidney tissue slide using 68303-1-lg (DLAT antibody) at dilution of 1:1000 (under 40x lens). Heat mediated antigen retrieval with Tris-EDTA buffer (pH 9.0). This data was developed using the same antibody clone with 68303-1-PBS in a different storage buffer formulation.

Immunohistochemical analysis of paraffinembedded mouse kidney tissue slide using 68303-1-lg (DLAT antibody) at dilution of 1:1000 (under 10x lens). Heat mediated antigen retrieval with Tris-EDTA buffer (pH 9.0). This data was developed using the same antibody clone with 68303-1-PBS in a different storage buffer formulation.