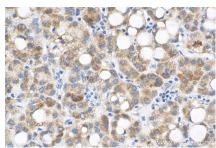

Immunohistochemical analysis of paraffinembedded mouse kidney tissue slide using 68303-1-lg (DLAT antibody) at dilution of 1:1000 (under 40x lens). Heat mediated antigen retrieval with Tris-EDTA buffer (pH 9.0). This data was developed using the same antibody clone with 68303-1-PBS in a different storage buffer formulation.