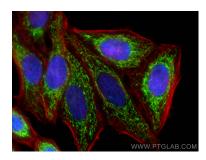

Immunofluorescent analysis of (4% PFA) fixed HepG2 cells using DLAT antibody (68303-1-lg, Clone: 1F2B9) at dilution of 1:800 and CoraLite® 488-Conjugated Affini Pure Goat Anti-Mouse IgG(H+L), CL594-Phalloidin (red). This data was developed using the same antibody clone with 68303-1-PBS in a different storage buffer formulation.