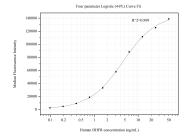

## Selected Validation Data

Cytometric bead array standard curve of MP50686-2, DHFR Monoclonal Matched Antibody Pair, PBS Only. Capture antibody: 68274-4-PBS. Detection antibody: 68274-5-PBS. Standard:Ag7318. Range: 0.098-50 ng/mL