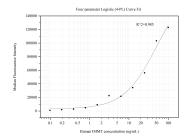

## Selected Validation Data

Cytometric bead array standard curve of MP50515-1, IMMT Monoclonal Matched Antibody Pair, PBS Only. Capture antibody: 68226-1-PBS. Detection antibody: 68226-2-PBS. Standard:Ag0102. Range: 0.098-100 ng/mL