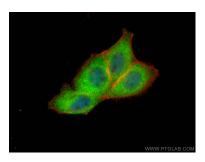

Immunofluorescent analysis of (4% PFA) fixed A431 cells using NSFL1C antibody (68182-1-1g, Clone: 1F12E12) at dilution of 1:800 and CoraLite® 488-Conjugated AffiniPure Goat Anti-Mouse IgG(H+L), CL594-Phalloidin (red). This data was developed using the same antibody clone with 68182-1-PBS in a different storage buffer formulation.