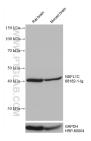

## Selected Validation Data

Various lysates were subjected to SDS PAGE followed by western blot with 68182-1-lg (NSFL1C antibody) at dilution of 1:10000 incubated at room temperature for 1.5 hours. The membrane was stripped and reblotted with HRP-conjugated GAPDH Monoclonal antibody (HRP-60004) as loading control. This data was developed using the same antibody clone with 68182-1-PBS in a different storage buffer formulation.

Various lysates were subjected to SDS PAGE followed by western blot with 68182-1-lg (NSFL1C antibody) at dilution of 1:10000 incubated at room temperature for 1.5 hours. The membrane was stripped and reblotted with HRP-conjugated GAPDH Monoclonal antibody (HRP-60004) as loading control. This data was developed using the same antibody clone with 68182-1-PBS in a different storage buffer formulation.