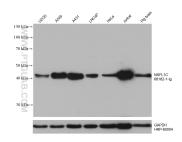

## Selected Validation Data

Various lysates were subjected to SDS PAGE followed by western blot with 68182-1-lg (NSFL1C antibody) at dilution of 1:10000 incubated at room temperature for 1.5 hours. The membrane was stripped and reblotted with HRP-conjugated GAPDH Monoclonal antibody (HRP-60004) as loading control. This data was developed using the same antibody clone with 68182-1-PBS in a different storage buffer formulation.

Various lysates were subjected to SDS PAGE followed by western blot with 68182-1-lg (NSFL1C antibody) at dilution of 1:10000 incubated at room temperature for 1.5 hours. The membrane was stripped and reblotted with HRP-conjugated GAPDH Monoclonal antibody (HRP-60004) as loading control. This data was developed using the same antibody clone with 68182-1-PBS in a different storage buffer formulation.