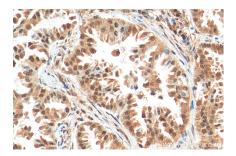

Immunohistochemical analysis of paraffinembedded human lung cancer tissue slide using 68182-1-lg (NSFL1C antibody) at dilution of 1:1000 (under 40x lens). Heat mediated antigen retrieval with Tris-EDTA buffer (pH 9.0). This data was developed using the same antibody clone with 68182-1-PBS in a different storage buffer formulation.