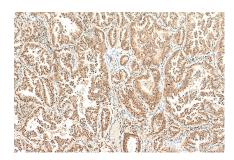

Immunohistochemical analysis of paraffinembedded human lung cancer tissue slide using 68182-1-lg (NSFL1C antibody) at dilution of 1:1000 (under 10x lens). Heat mediated antigen retrieval with Tris-EDTA buffer (pH 9.0). This data was developed using the same antibody clone with 68182-1-PBS in a different storage buffer formulation.