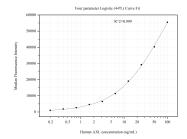

Cytometric bead array standard curve of MP50990-3, AXL Monoclonal Matched Antibody Pair, PBS Only. Capture antibody: 68108-5-PBS. Detection antibody: 68108-4-PBS. Standard:Ag14401. Range: 0.195-100 ng/mL