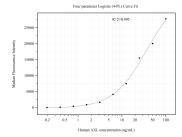

## Selected Validation Data

Cytometric bead array standard curve of MP50990-2, AXL Monoclonal Matched Antibody Pair, PBS Only. Capture antibody: 68108-2-PBS. Detection antibody: 68108-4-PBS. Standard:Ag14401. Range: 0.195-100 ng/mL