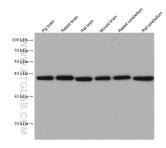

Calculated MW:

39.8 kDa

Observed MW:

38-40 kDa

**Applications** 

**Tested Applications:** 

WB, Indirect ELISA Species Specificity:

Human, mouse, rat, pig, rabbit

## Selected Validation Data

Various lysates were subjected to SDS PAGE followed by western blot with 68029-1-lg (SH3GL2 antibody) at dilution of 1:20000 incubated at room temperature for 1.5 hours. This data was developed using the same antibody clone with 68029-1-PBS in a different storage buffer formulation.