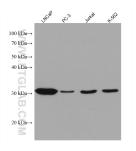

## Selected Validation Data

Various lysates were subjected to SDS PAGE followed by western blot with 67942-1-Ig (NAT1 antibody) at dilution of 1:10000 incubated at room temperature for 1.5 hours. This data was developed using the same antibody clone with 67942-1-PBS in a different storage buffer formulation.