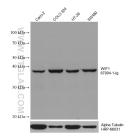

## Selected Validation Data

Various lysates were subjected to SDS PAGE followed by western blot with 67904-1-Ig (WIF1 antibody) at dilution of 1:3000 incubated at room temperature for 1.5 hours. The membrane was stripped and reblotted with HRP-conjugated Alpha Tubulin Monoclonal antibody (HRP-66031) as loading control. This data was developed using the same antibody clone with 67904-1-PBS in a different storage buffer formulation.