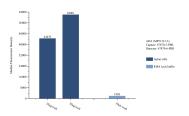

## **Selected Validation Data**

Sample test of MP51321-3, ADA Monoclonal Matched Antibody Pair, PBS Only. Capture antibody: 67870-5-PBS. Detection antibody: 67870-6-PBS.

Sample test of MP51321-4, ADA Monoclonal Matched Antibody Pair, PBS Only. Capture antibody: 67870-2-PBS. Detection antibody: 67870-6-PBS