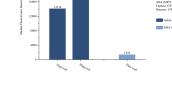

## **Selected Validation Data**

Sample test of MP51321-3, ADA Monoclonal Matched Antibody Pair, PBS Only. Capture antibody: 67870-5-PBS. Detection antibody: 67870-6-PBS.

Sample test of MP51321-4, ADA Monoclonal Matched Antibody Pair, PBS Only. Capture antibody: 67870-2-PBS. Detection antibody: 67870-6-PBS