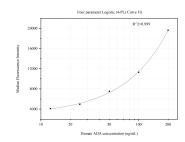

Cytometric bead array standard curve of MP51321-4, ADA Monoclonal Matched Antibody Pair, PBS Only. Capture antibody: 67870-2-PBS. Detection antibody: 67870-6-PBS. Standard:Ag31326. Range: 12.5-200 ng/mL