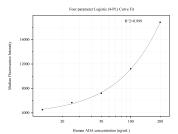

Cytometric bead array standard curve of MP51321-3, ADA Monoclonal Matched Antibody Pair, PBS Only. Capture antibody: 67870-5-PBS. Detection antibody: 67870-6-PBS. Standard:Ag31326. Range: 12.5-200 ng/mL