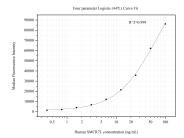

Cytometric bead array standard curve of MP50714-4, SMCR7L Monoclonal Matched Antibody Pair, PBS Only. Capture antibody: 67808-2-PBS. Detection antibody: 67808-6-PBS. Standard:null. Range: null.