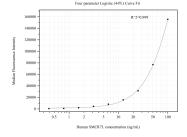

Cytometric bead array standard curve of MP50714-2, SMCR7L Monoclonal Matched Antibody Pair, PBS Only. Capture antibody: 67808-2-PBS. Detection antibody: 67808-4-PBS. Standard:Ag13775. Range: 0.391-100 ng/mL