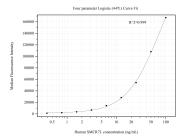

## Selected Validation Data

Cytometric bead array standard curve of MP50714-1, SMCR7L Monoclonal Matched Antibody Pair, PBS Only. Capture antibody: 67808-2-PBS. Detection antibody: 67808-3-PBS. Standard:Ag13775. Range: 0.391-100 ng/mL