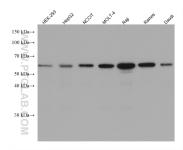

## **Selected Validation Data**

Various lysates were subjected to SDS PAGE followed by western blot with 67774-1-lg (KLHL25 antibody) at dilution of 1:3000 incubated at room temperature for 1.5 hours. This data was developed using the same antibody clone with 67774-1-PBS in a different storage buffer formulation.