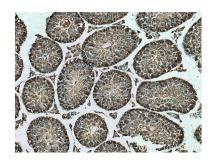

Immunohistochemical analysis of paraffinembedded mouse testis tissue slide using 67774-1-1g (KLHL25 antibody) at dilution of 1:600 (under 10x lens). Heat mediated antigen retrieval with Tris-EDTA buffer (pH 9.0). This data was developed using the same antibody clone with 67774-1-PBS in a different storage buffer formulation.