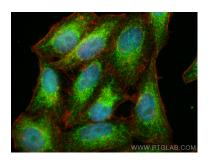

Immunofluorescent analysis of (4% PFA) fixed HepG2 cells using ITCH antibody (67757-1-lg, Clone: 2E3G9) at dilution of 1:400 and CoraLite® 488-Conjugated AffiniPure Goat Anti-Mouse IgG(H+L), CL594-Phalloidin (red). This data was developed using the same antibody clone with 67757-1-PBS in a different storage buffer formulation.