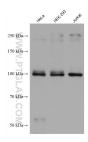

## **Selected Validation Data**

Various lysates were subjected to SDS PAGE followed by western blot with 67757-1-lg (ITCH antibody) at dilution of 1:2000 incubated at room temperature for 1.5 hours. This data was developed using the same antibody clone with 67757-1-PBS in a different storage buffer formulation.