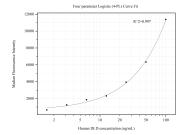

## Selected Validation Data

Cytometric bead array standard curve of MP50544-2, DLD Monoclonal Matched Antibody Pair, PBS Only. Capture antibody: 67702-2-PBS. Detection antibody: 67702-4-PBS. Standard:Ag9680. Range: 1.563-100 ng/mL