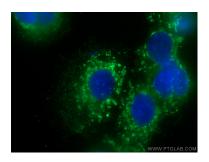

Immunofluorescent analysis of (-20°C Methanol) fixed Caco-2 cells using SLC6A12 antibody (67700-1-Ig, Clone: 2C1G4) at dilution of 1:400 and CoraLite® 488-Conjugated AffiniPure Goat Anti-Mouse IgG(H+L). This data was developed using the same antibody clone with 67700-1-PBS in a different storage buffer formulation.