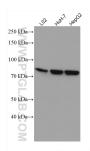

## **Selected Validation Data**

Various lysates were subjected to SDS PAGE followed by western blot with 67700-1-lg (SLC6A12 antibody) at dilution of 1:2000 incubated at room temperature for 1.5 hours. This data was developed using the same antibody clone with 67700-1-PBS in a different storage buffer formulation.