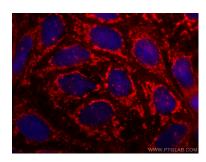

Immunofluorescent analysis of (-20°C Ethanol) fixed Caco-2 cells using SLC6A12 antibody (67700-1-lg, Clone: 2C1G4) at dilution of 1:800 and CoraLite®594-Conjugated AffiniPure Goat Anti-Mouse IgG(H+L). This data was developed using the same antibody clone with 67700-1-PBS in a different storage buffer formulation.