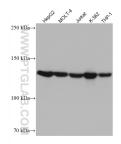

Various lysates were subjected to SDS PAGE followed by western blot with 67688-1-lg (FAM62A antibody) at dilution of 1:2500 incubated at room temperature for 1.5 hours. This data was developed using the same antibody clone with 67688-1-PBS in a different storage buffer formulation.