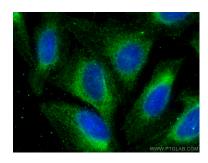

Immunofluorescent analysis of (-20°C Methanol) fixed U2OS cells using ESYT1 antibody (67688-1-lg, Clone: 2C12E4) at dilution of 1:800 and CoraLite® 488-Conjugated AffiniPure Goat Anti-Mouse IgG(H+L). This data was developed using the same antibody clone with 67688-1-PBS in a different storage buffer formulation.