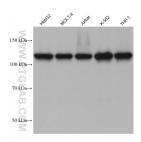

## **Selected Validation Data**

Various lysates were subjected to SDS PAGE followed by western blot with 67688-1-lg (ESYT1 antibody) at dilution of 1:5000 incubated at room temperature for 1.5 hours. This data was developed using the same antibody clone with 67688-1-PBS in a different storage buffer formulation.