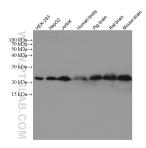

## **Selected Validation Data**

Various lysates were subjected to SDS PAGE followed by western blot with 67659-1-lg (RAB18 antibody) at dilution of 1:5000 incubated at room temperature for 1.5 hours. This data was developed using the same antibody clone with 67659-1-PBS in a different storage buffer formulation.