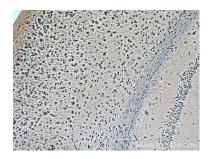

Immunohistochemical analysis of paraffinembedded mouse brain tissue slide using 67659-1-Ig (RAB18 antibody) at dilution of 1:350 (under 10x lens). Heat mediated antigen retrieval with Tris-EDTA buffer (pH 9.0). This data was developed using the same antibody clone with 67659-1-PBS in a different storage buffer formulation.