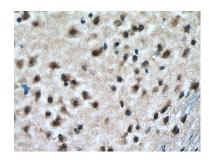

Immunohistochemical analysis of paraffinembedded mouse brain tissue slide using 67659-1-Ig (RAB18 antibody) at dilution of 1:350 (under 40x lens). Heat mediated antigen retrieval with Tris-EDTA buffer (pH 9.0). This data was developed using the same antibody clone with 67659-1-PBS in a different storage buffer formulation.