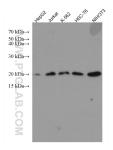

## Selected Validation Data

Various lysates were subjected to SDS PAGE followed by western blot with 67609-1-Ig (RPS10 antibody) at dilution of 1:3000 incubated at room temperature for 1.5 hours. This data was developed using the same antibody clone with 67609-1-PBS in a different storage buffer formulation.