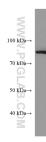

## Selected Validation Data

HeLa cells were subjected to SDS PAGE followed by western blot with 67595-1-lg (Syntabulin antibody) at dilution of 1:3000 incubated at room temperature for 1.5 hours. This data was developed using the same antibody clone with 67595-1-PBS in a different storage buffer formulation.